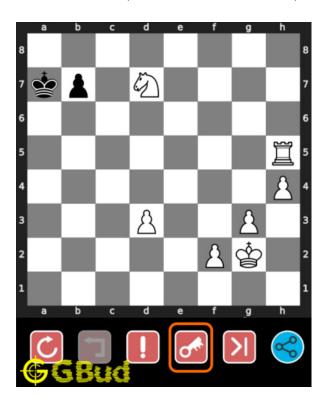

#### Solution 1

**Initial board position** This is the initial board position of easy chess puzzle 0091.

Figure 3: Initial board position of easy chess puzzle 0091

Move 1 Move by white

Figure 4: Ra5#

your rook moves to a5 and checkmate. opponent's king can't move due to the attack from your knight. this is called anastasia's mate. this is how you can mate in 1 move.

#### Explanation for the moves

- 1. Ra5# Your rook moves to a5 and checkmate. Opponent's King can't move due to the attack from your knight. This is called Anastasia's mate. This is how you can mate in 1 move.
- 2. For right move You have moved the rook effectively to have Anastasia's mate. That was a nice move
- 3. For wrong move You could have moved your rook to have a Anastasia's mate. Try again