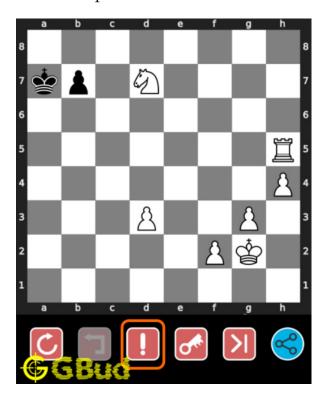

# How to get help for moves in the easy chess puzzle 0091

To get help or the possible next moves in the puzzle, , follow the steps given below

- 1. Go to the puzzle page
- 2. Click the help button (exclamation mark as shown below) to get help or suggestion on next possible move

Figure 10: Click the help button to get help on next move @ https://gbud. in/gddf091

Figure 11: Solve more easy puzzles @ https://gbud.in/chsezpz

Figure 12: Solve other puzzles @ https://gbud.in/chsgppz