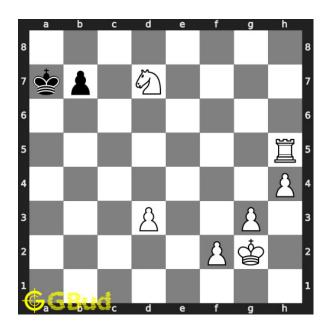

#### Solution 1

**Initial board position** This is the initial board position of easy chess puzzle 0091.

Figure 3: Initial board position of easy chess puzzle 0091

Move 1 Move by white

Figure 4: Ra5#

your rook moves to a5 and checkmate. opponent's king can't move due to the attack from your knight. this is called anastasia's mate. this is how you can mate in 1 move.