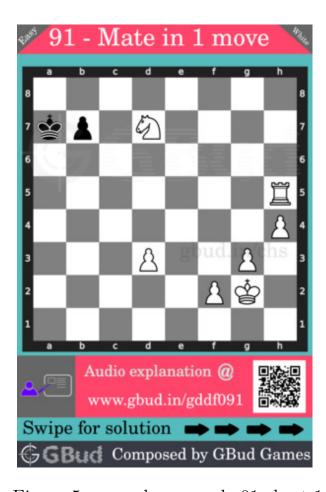

# Easy Chess puzzle # 0091 - Mate in 1 move

Solve this easy chess puzzle and improve your chess games through improvement of your chess strategies and chess tactics.

Puzzle No: 0091

Difficulty level: Easy

Description: Mate in 1 move

Next Move: White

Player level: Beginner

Short URL for puzzle: https://gbud.in/gddf091