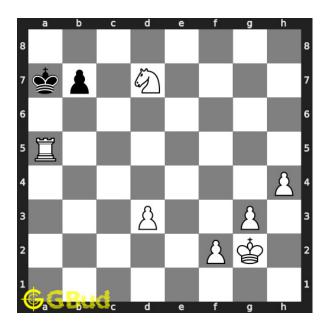

#### Solution 1

**Initial board position** This is the initial board position of easy chess puzzle 0091.

Figure 3: Initial board position of easy chess puzzle 0091

Move 1 Move by white

Figure 4: Ra5#

your rook moves to a5 and checkmate. opponent's king can't move due to the attack from your knight. this is called anastasia's mate. this is how you can mate in 1 move.

#### Right moves for the solution to the easy chess puzzle 0091

Based on the objective of the puzzle, you have to make the right moves. Following are the right moves

1. Ra5#

#### Explanation for the moves

- 1. Ra5# Your rook moves to a5 and checkmate. Opponent's King can't move due to the attack from your knight. This is called Anastasia's mate. This is how you can mate in 1 move.
- 2. For right move You have moved the rook effectively to have Anastasia's mate. That was a nice move
- 3. For wrong move You could have moved your rook to have a Anastasia's mate. Try again